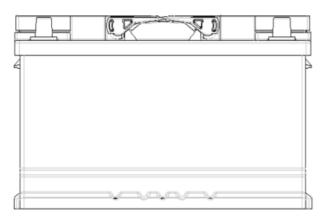

## **TECHNICAL DATA SHEET**

한국앤컴퍼니 주식회사 286, Pangyo-ro, Bundang-gu, Seongnam-si, Gyeonggi-do, 13494 Korea

> Type No.: PMF58005 Created : 05.02.2022 Modified : 05.02.2022

| PE                 | RFORMANCE    |    | CONTAINER                                                                       |
|--------------------|--------------|----|---------------------------------------------------------------------------------|
| VOLTAGE:           | 12           | V  | Group: LB4 L.Gray                                                               |
| C20:               | 80           | Ah | Hold Down: B13                                                                  |
| CCA:               | 800          | EN | Please refer to the catalog or our website for the details of hold down         |
| Vibration:         | V3           |    | types of the battery container.                                                 |
| Endurance:         | E1           |    | COVER                                                                           |
| Water consumption: | W4           |    | Type: Heat sealed L.Gray                                                        |
| Technology:        | Flooded      |    | Polarity:                                                                       |
| Grid alloy:        | Ca/Ca        |    | Terminals: Standard                                                             |
|                    |              |    | Filter: 2 Filters both sides                                                    |
| WEIGHT A           | ND STD. DIME |    | HANDLES                                                                         |
| Battery weight:    | 19,2         | kg | Handles: 2 handles                                                              |
| Volume acid:       | 4,6          | l  | REMARK                                                                          |
| Length:            | 315          | mm |                                                                                 |
| Width:             | 174          | mm |                                                                                 |
| Height:            | 175          | mm |                                                                                 |
| Total Height:      | 175          | mm |                                                                                 |
|                    |              |    |                                                                                 |
|                    |              |    |                                                                                 |
|                    |              |    |                                                                                 |
|                    |              |    |                                                                                 |
|                    |              |    | d be changed without patice. Any use, cany or distribution bas to be authorized |