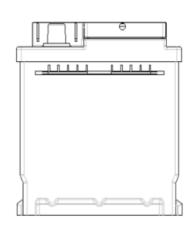

## **TECHNICAL DATA SHEET**

한국앤컴퍼니 주식회사 286, Pangyo-ro, Bundang-gu, Seongnam-si, Gyeonggi-do, 13494 Korea

> Type No.: PMF58005 Created : 05.02.2022 Modified : 05.02.2022

| PE                 | RFORMANCE    |    | CONTAINER                                                                       |
|--------------------|--------------|----|---------------------------------------------------------------------------------|
| VOLTAGE:           | 12           | V  | Group: LB4 L.Gray                                                               |
| C20:               | 80           | Ah | Hold Down: B13                                                                  |
| CCA:               | 800          | EN | Please refer to the catalog or our website for the details of hold down         |
| Vibration:         | V3           |    | types of the battery container.                                                 |
| Endurance:         | E1           |    | COVER                                                                           |
| Water consumption: | W4           |    | Type: Heat sealed L.Gray                                                        |
| Technology:        | Flooded      |    | Polarity:                                                                       |
| Grid alloy:        | Ca/Ca        |    | Terminals: Standard                                                             |
|                    |              |    | Filter: 2 Filters both sides                                                    |
| WEIGHT A           | ND STD. DIME |    | HANDLES                                                                         |
| Battery weight:    | 19,2         | kg | Handles: 2 handles                                                              |
| Volume acid:       | 4,6          | l  | REMARK                                                                          |
| Length:            | 315          | mm |                                                                                 |
| Width:             | 174          | mm |                                                                                 |
| Height:            | 175          | mm |                                                                                 |
| Total Height:      | 175          | mm |                                                                                 |
|                    |              |    |                                                                                 |
|                    |              |    |                                                                                 |
|                    |              |    |                                                                                 |
|                    |              |    |                                                                                 |
|                    |              |    | d be changed without patice. Any use, cany or distribution bas to be authorized |