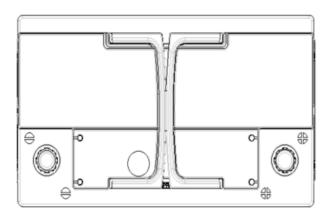

## **TECHNICAL DATA SHEET**

한국앤컴퍼니 주식회사 286, Pangyo-ro, Bundang-gu, Seongnam-si, Gyeonggi-do, 13494 Korea

> Type No.: PMF58005 Created : 05.02.2022 Modified : 05.02.2022

| PE                 | RFORMANCE    |    | CONTAINER                                                                       |
|--------------------|--------------|----|---------------------------------------------------------------------------------|
| VOLTAGE:           | 12           | V  | Group: LB4 L.Gray                                                               |
| C20:               | 80           | Ah | Hold Down: B13                                                                  |
| CCA:               | 800          | EN | Please refer to the catalog or our website for the details of hold down         |
| Vibration:         | V3           |    | types of the battery container.                                                 |
| Endurance:         | E1           |    | COVER                                                                           |
| Water consumption: | W4           |    | Type: Heat sealed L.Gray                                                        |
| Technology:        | Flooded      |    | Polarity:                                                                       |
| Grid alloy:        | Ca/Ca        |    | Terminals: Standard                                                             |
|                    |              |    | Filter: 2 Filters both sides                                                    |
| WEIGHT A           | ND STD. DIME |    | HANDLES                                                                         |
| Battery weight:    | 19,2         | kg | Handles: 2 handles                                                              |
| Volume acid:       | 4,6          | l  | REMARK                                                                          |
| Length:            | 315          | mm |                                                                                 |
| Width:             | 174          | mm |                                                                                 |
| Height:            | 175          | mm |                                                                                 |
| Total Height:      | 175          | mm |                                                                                 |
|                    |              |    |                                                                                 |
|                    |              |    |                                                                                 |
|                    |              |    |                                                                                 |
|                    |              |    |                                                                                 |
|                    |              |    | d be changed without patice. Any use, cany or distribution bas to be authorized |